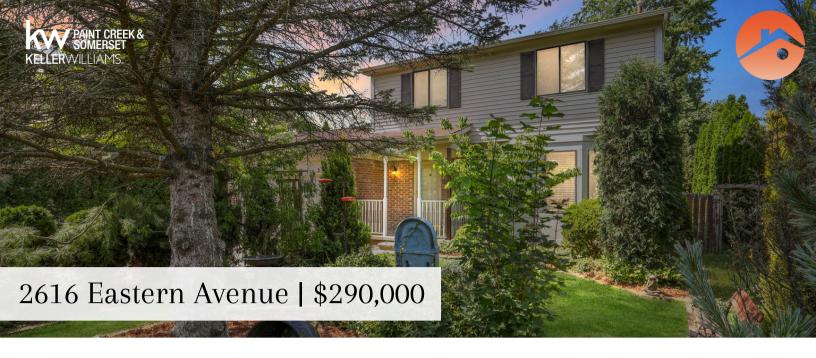

# Family Room

- Large picture window
- Good natural light
- Opens to kitchen and dining

### Kitchen and Dining Area

- Laminate counters
- Newer laminate flooring
- Wood cabinetry
- Good dining space
- Access to deck & backyard

### **Primary Suite**

- Two spacious closets
- Private access to full bath
- Good furniture placement
- Great natural light

#### Additional Bedrooms

- Two bedrooms
- Painted in soothing tones
- · Generously-sized
- Ample closet storage

#### **Bathrooms**

- Well-maintained and clean
- Full baths on both levels

#### <u>Basement</u>

- Partially fin. w/ laundry area
- Recreational space

### **Outdoor Living**

- Two garden sheds
- Organic garden for 10+ yrs
- Shrouded in privacy
- Meticulously maintained

## Mechanicals & Updates

- Roof- 2010
- Water Heate