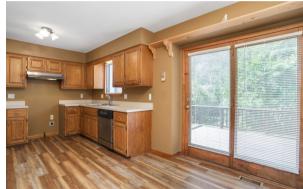

### Kitchen and Dining Area

- Laminate counters
- Newer laminate flooring
- Wood cabinetry
- Good dining space
- Access to deck & backyard