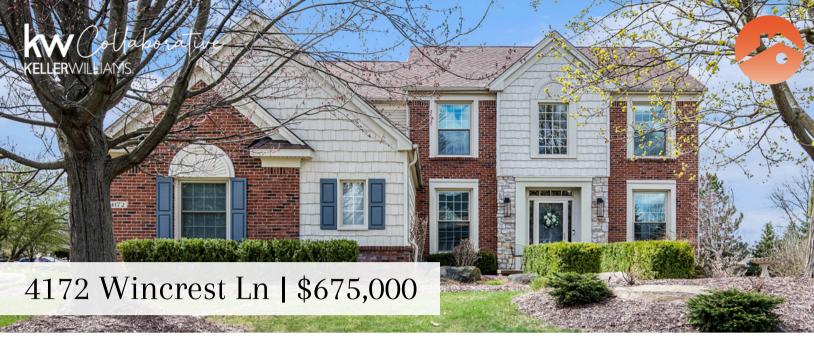

## Notable Features:

- Tucked in the heart of The Crossings, a sought-after neighborhood
- Updated from top to bottom with attention to detail
- · Engineered hardwood flooring throughout entry level
- Fantastic great room with wall of windows and soaring ceilings
- Quartz and stainless steel kitchen with premium fixtures
- · Generous primary suite with private modern ceramic bath
- Three addl. bedrooms with ample closets & good natural light
- Finished basement with family room, kitchenette, and more!
- Large Trex composite deck and railings with lighting
- Oversized three-car garage with professional epoxy flooring
- $\bullet~$  New furnace '25, new gas fireplace '23, new A/C '20
- Neighborhood features a clubhouse with community pool, a resident only park with playground, and basketball, volleyball & tennis courts
- Rochester school district: Delta Kelly Elem, Van Hoosen Middle, and Adams High School
- Just minutes from popular Gallagher Creek Park and active downtown Rochester