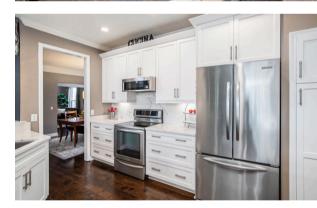

## Notable Features:

- Tucked in the heart of The Crossings, a sought-after neighborhood
- Updated from top to bottom with attention to detail
- · Engineered hardwood flooring throughout entry level
- Fantastic great room with wall of windows and soaring ceilings
- Quartz and stainless steel kitchen with premium fixtures
- · Generous primary suite with private modern ceramic bath
- Three addl. bedrooms with ample closets & good natural light
- Finished basement with family room, kitchenette, and more!
- Large Trex composite deck and railings with lighting
- Oversized three-car garage with professional epoxy flooring
- $\bullet~$  New furnace '25, new gas fireplace '23, new A/C '20
- Neighborhood features a clubhouse with community pool, a resident only park with playground, and basketball, volleyball & tennis courts
- Rochester school district: Delta Kelly Elem, Van Hoosen Middle, and Adams High School
- Just minutes from popular Gallagher Creek Park and active downtown Rochester