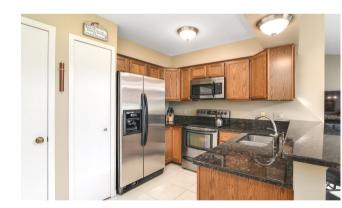

### <u>Kitchen and Dining Areas</u>

- Granite counters
- Lots of cabinet space
- Stainless steel appliances