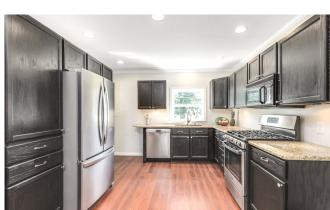

## Kitchen and Dining Areas

- Updated and expanded
- Lots of granite counter space
- Stainless steel appliances
- Great cabinet storage