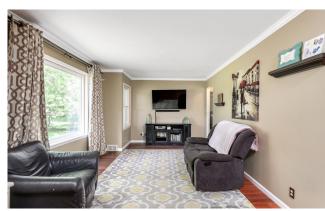

## **Living Room**

- Bathed in natural light
- Large picture window
- · Laminate flooring