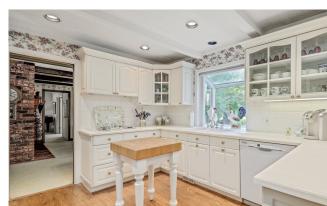

## Kitchen and Dining Areas

- Integrated Sub-Zero fridge
- Lots of counter space
- Newer appliances
- Formal dining and eat-in areas