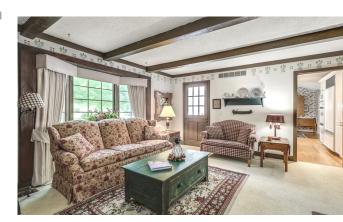

# Family Room

- Beautiful brick fireplace
- Beamed ceilings
- · Access to the deck
- Bay windows and natural light