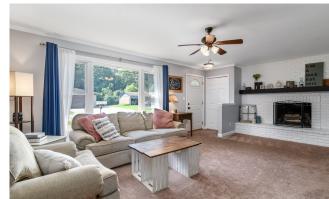

## **Living Room**

- · Rustic chic decor
- Bathed in natural light
- Fantastic fireplace