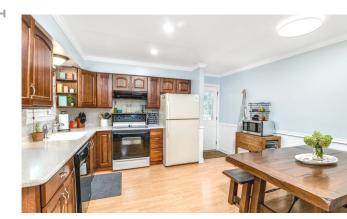

## <u>Kitchen and Dining Area</u>

- Lots of counter space
- Good cabinet storage
- Laminate flooring
- Additional dining space