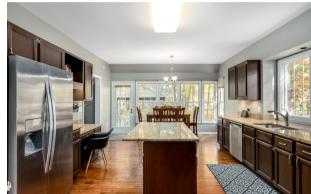

#### Kitchen and Dining Area

- Granite counters
- Good cabinet storage
- Plenty of dining space
- Hardwood flooring