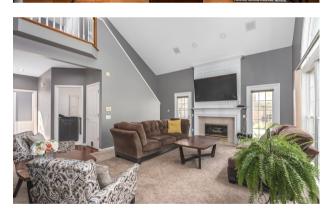

### **Great Room**

- · Vaulted ceilings
- Gas fireplace
- Great natural light
- Access to the backyard